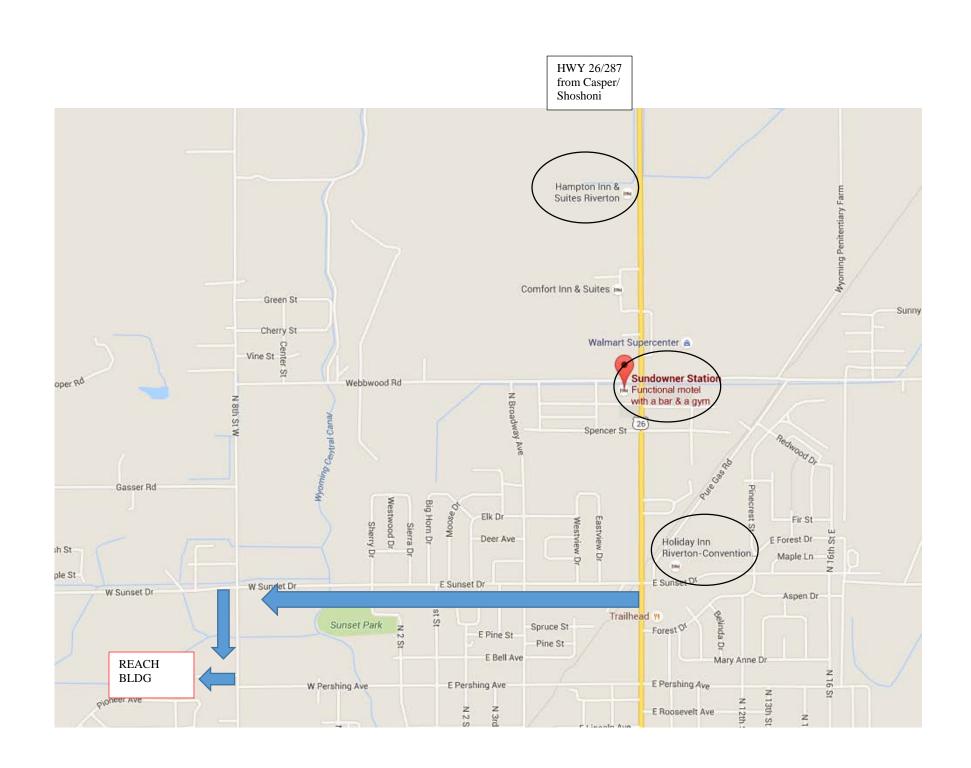

#### **CONFERENCE LOCATION:**

### **REACH Foundation**

622 North 8<sup>th</sup> West Riverton, WY 82501

from North Federal Blvd., turn WEST on East Sunset Drive. Continue WEST on Sunset to the 2<sup>nd</sup> 4-way stop sign at North 8<sup>th</sup> West. Turn LEFT (south) on North 8<sup>th</sup> West and travel approx. 1/3 mile to conference site (it will be on the right and marked with a Riverton Garden Club sign)

# Lodging Information:

Room blocks available at the following:

#### **Sundowner Station**

www.sundownerstation.com 307-856-6503 1616 N. Federal Blvd.

Riverton, WY 82501

Rate: \$79/night plus taxes (2 Double Beds w/ Double Occupancy)

Room Reservation Deadline: 9/1/16

#### **Hampton Inn**

307-856-3500

REGISTER AT THE HAMPTON BY CLICKING HERE!

2500 N. Federal Blvd. Riverton, WY 82501

Rate: \$109/night plus taxes (double occupancy)

Room Reservation Deadline: 8/26/2016 Pool, Hot Tub and Full Hot Breakfast

### **Holiday Inn & Convention Center**

307-856-8100

900 E Sunset Drive (corner of E Sunset & N. Federal)

Riverton, WY 82501

Rate: \$125/night plus taxes (double occupancy)

Room Reservation Deadline: 8/19/16

PLEASE SEE THE MAP ON THE NEXT PAGE